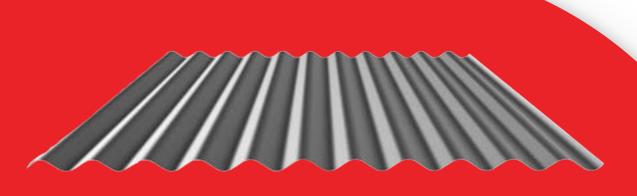

### **SHALLOW CORRUGATED 16MM**

Our Shallow Corrugated 16mm steel roofing sheets are designed to provide a high-quality seamless finish for both roofing and walling applications.

Inspired by roofing from the early 1900s. True Oak is stronger and deeper than any other corrugated sheeting on the market. The True Oak Range stands the test of time, making it the ultimate choice for corrugated sheeting.