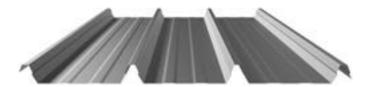

#### REV5

Our take on the classic and widely popular 5-Rib profile. With a height of 27mm and twin breaks on the overlap, this profile offers improved lapping and capillary action, making it a reliable choice for your roofing and cladding needs.