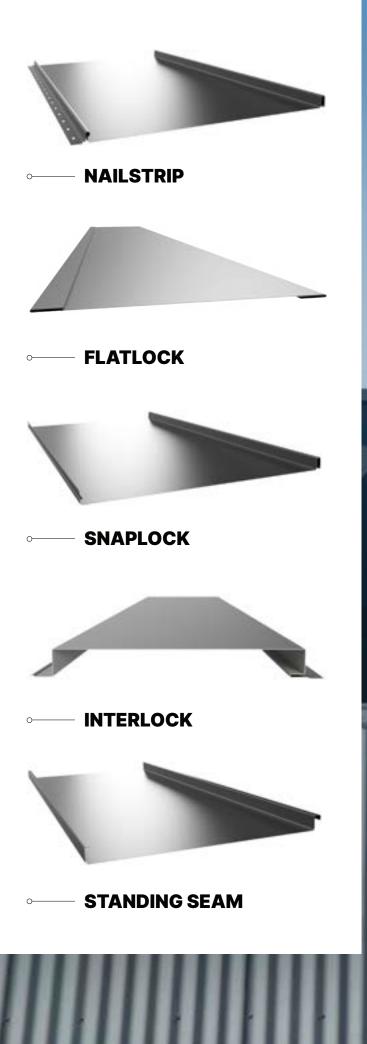

### **REVKLIP 700**

The perfect solution for your roofing and walling needs. With squared shoulders and a concealed fix, this profile offers more clipping clearance and a new strong clip, ensuring a distinct and classically smooth finish. RevKlip is rolled by operators who have over 18 years of 700 steel deck experience, so you can trust that your project is in good hands.