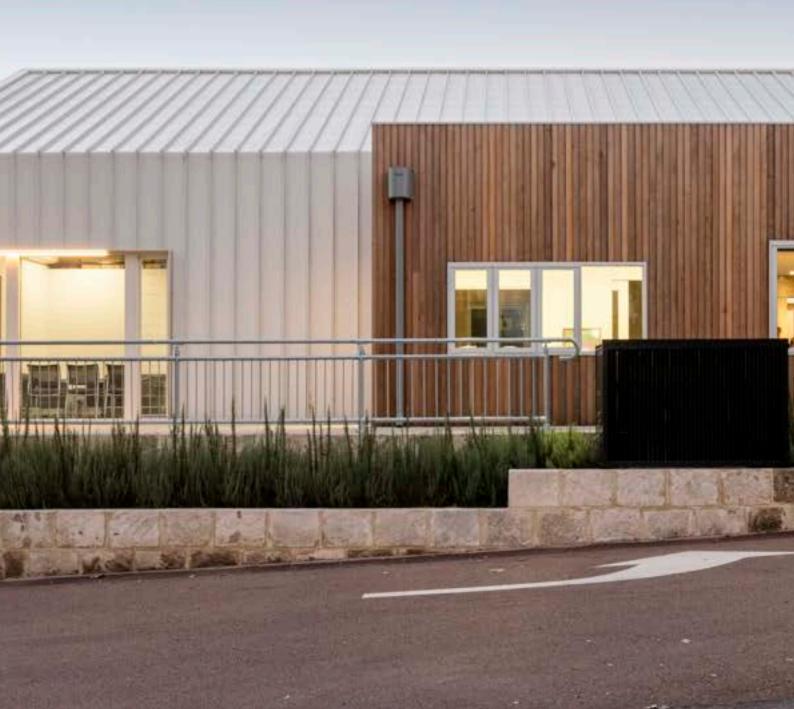

### **REVSPAN 700**

An innovative product boasting improved lapping and capillary action, making it the perfect choice for cladding applications. Designed with a higher, squarer multi-rib design, providing superior strength and greater spanning qualities.

### **REVKLIP 700**

The perfect solution for your roofing and walling needs. With squared shoulders and a concealed fix, this profile offers more clipping clearance and a new strong clip, ensuring a distinct and classically smooth finish. RevKlip is rolled by operators who have over 18 years of 700 steel deck experience, so you can trust that your project is in good hands.