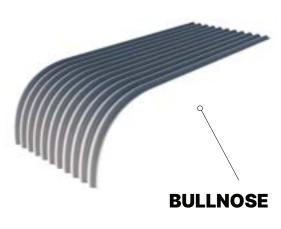

Revolution by Design offers a range of profiles; Bullnose, Concave and Convex, that can be expertly curved using our specifically designed precision curving machines. We can expertly curve traditional curves or custom designs, ensuring tight curves and precision to seamlessly match our machine corrugated profiles. Our skilled craftsmen are dedicated to delivering a high-quality outcome with accuracy and seamlessness.