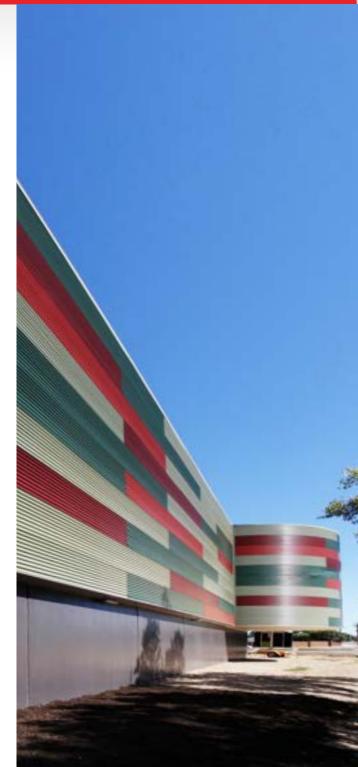

## Maxline

Maxline is a premium roofing and cladding material that can enhance the aesthetics of large buildings such as offices, malls, and government buildings. Use Maxline as a wall cladding or roof sheet product to give your project a unique and eye-catching look, exclusively available at Revolution by Design.