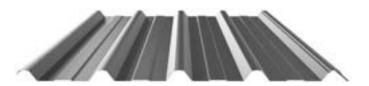

#### REV5

Our take on the classic and widely popular 5-Rib profile. With a height of 27mm and twin breaks on the overlap, this profile offers improved lapping and capillary action, making it a reliable choice for your roofing and cladding needs.