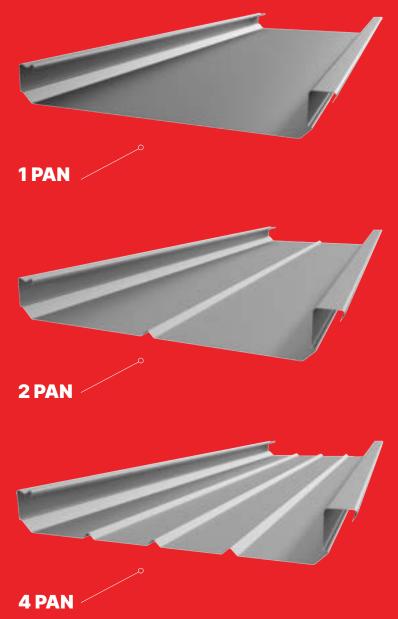

## V DEK

A versatile product traditionally used as a free spanning verandah deck. The pan fixed profile is also ideal for commercial applications as a decorative panel. Manufactured in double sided or single sided full COLORBOND® Standard Steel, V-Dek offers spanning capabilities of up to 4500mm, making it the product of choice to enhance your structure.