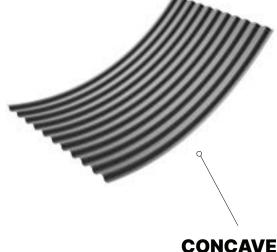

Revolution by Design offers a range of profiles; Bullnose, Concave and Convex, that can be expertly curved using our specifically designed precision curving machines. We can expertly curve traditional curves or custom designs, ensuring tight curves and precision to seamlessly match our machine corrugated profiles. Our skilled craftsmen are dedicated to delivering a high-quality outcome with accuracy and seamlessness.