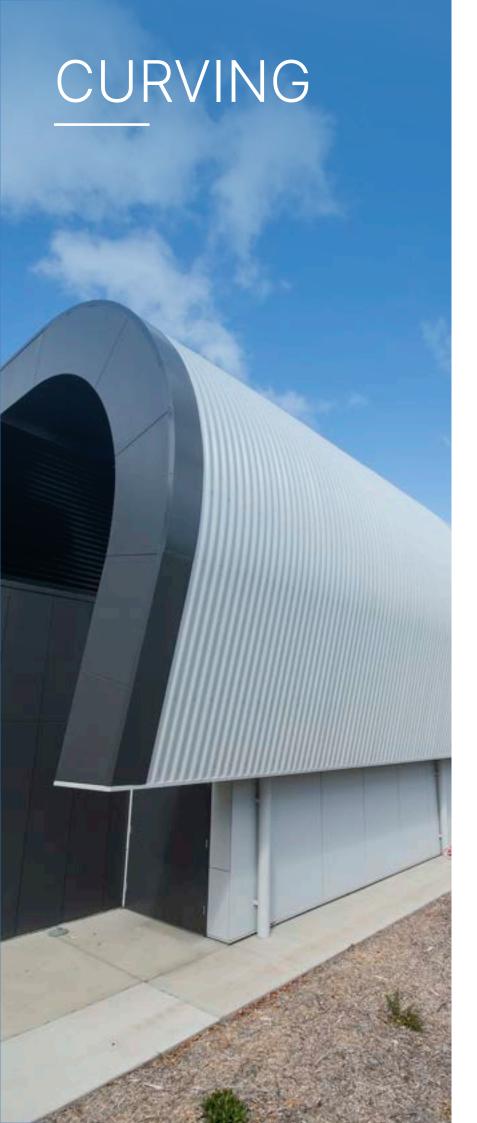

Revolution by Design offers a range of profiles; Bullnose, Concave and Convex, that can be expertly curved using our specifically designed precision curving machines. We can expertly curve traditional curves or custom designs, ensuring tight curves and precision to seamlessly match our machine corrugated profiles. Our skilled craftsmen are dedicated to delivering a high-quality outcome with accuracy and seamlessness.