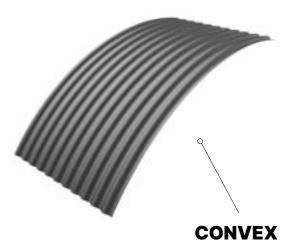

Revolution by Design offers a range of profiles; Bullnose, Concave and Convex, that can be expertly curved using our specifically designed precision curving machines. We can expertly curve traditional curves or custom designs, ensuring tight curves and precision to seamlessly match our machine corrugated profiles. Our skilled craftsmen are dedicated to delivering a high-quality outcome with accuracy and seamlessness.