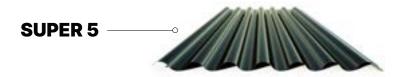

#### REV5

Our take on the classic and widely popular 5-Rib profile. With a height of 27mm and twin breaks on the overlap, this profile offers improved lapping and capillary action, making it a reliable choice for your roofing and cladding needs.