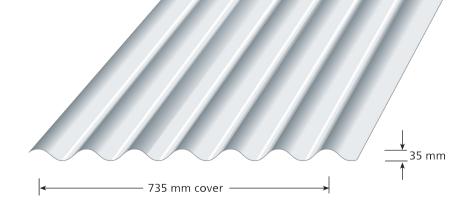

## TRUE OAK 'SUPER 5' 35MM

#### **Features & Benefits:**

- Minimum roof pitch 2 degrees
- 121mm x 35mm corrugation
- Suitable for roofing and walling applications
- 60% deeper, 50% wider & 100% stronger than standard corrugated
- 50% more water carrying capacity than standard corrugated
- Much stronger underfoot than standard shallow corrugated
- Improved lapping resulting in no sagging or gaping