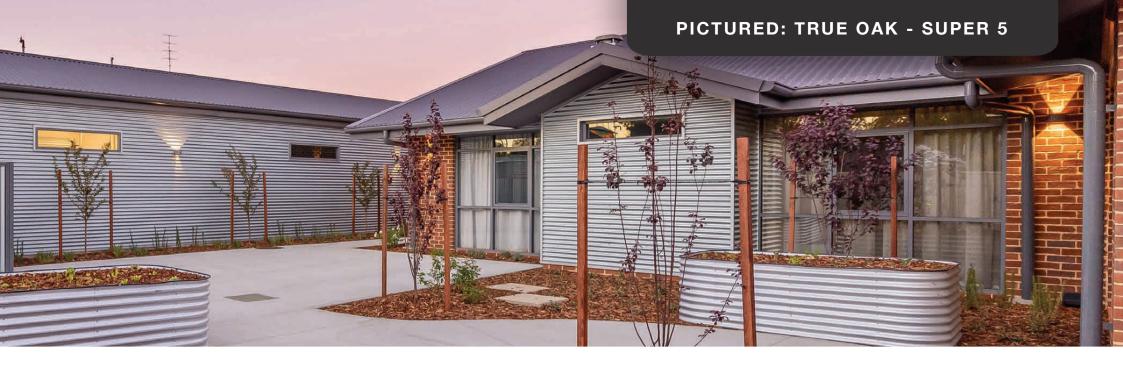

## TRUE OAK 'SUPER 5' 35MM

#### **Features & Benefits:**

- Minimum roof pitch 2 degrees
- 121mm x 35mm corrugation
- Suitable for roofing and walling applications
- 60% deeper, 50% wider & 100% stronger than standard corrugated
- 50% more water carrying capacity than standard corrugated
- Much stronger underfoot than standard shallow corrugated
- Improved lapping resulting in no sagging or gaping