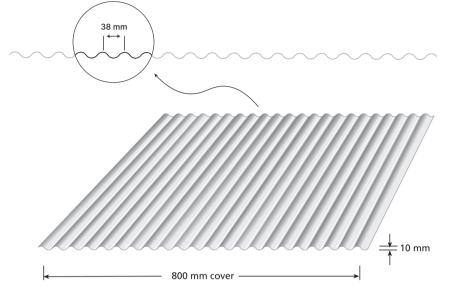

#### Features & Benefits:

- 38mm x 10mm corrugation
- Suitable for walling, ceilings, verandahs and canopy applications
- 50% wider and 100% stronger than 25mm x 6mm standard corrugated
- Improved lapping resulting in no sagging or gaping
- Twice the area for fixings than standard 'mini' corrugated