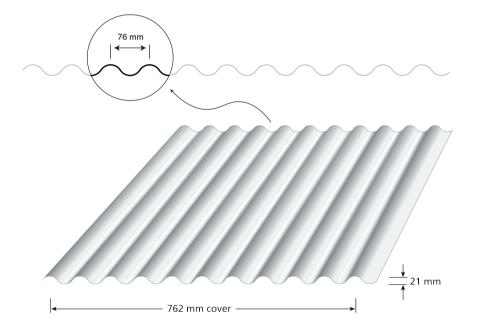

# TRUE OAK 'DEEP' 21MM

#### **Features & Benefits:**

- Minimum roof pitch 3 degrees
- 76mm x 21mm corrugation
- Suitable for roofing, walling and fencing applications
- 40% deeper and 40% stronger than standard shallow corrugated
- This profile is much stronger underfoot and is far less susceptible to denting by foot traffic