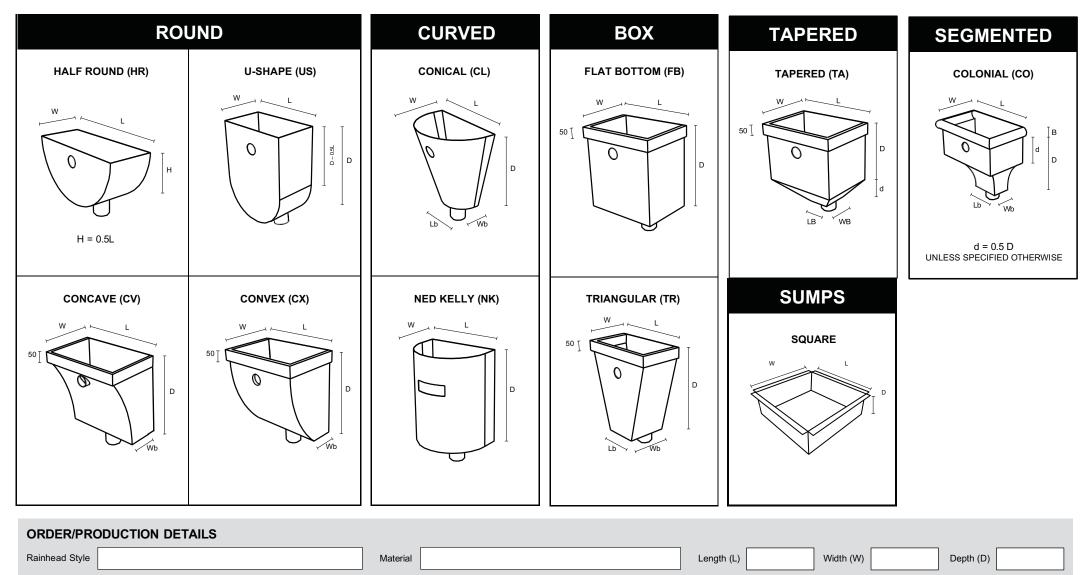

## **Rainhead Specification Sheet**

MUST BE COMPLETED AND ATTACHED TO JOB CARD FOR EVERY RAINHEAD ORDERED (ALL RAINHEADS ARE SHOWN WITH A FLAT BACK)

......mm

OUTLET SIZE AND STYLE MUST BE SPECIFIED AT TIME OF ORDER