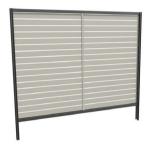

# **VICTORY STOCKADE FENCING**

Combining modern design with functionality, the Victory Stockade Fence creates a sleek and contemporary look for properties. Horizontal slats provide a clean and sophisticated appearance offering enhanced privacy without compromising airflow and light.

Victory Stockade Fencing comes in variable slat and gap widths. Slat options include 60, 70 or 90mm widths with a gap space of 5, 10 or 20mm. Engineered for simplicity, our unique market leading custom gap calculation can also provide you with a slat fence unique to your specifications.

#### AVAILABLE IN

Panel Fence, Screen Slat, Panel Extension, Pillar Slat Fence

PANEL FENCE

SCREEN SLAT

PANEL EXTENSION

PILLAR SLAT FENCE