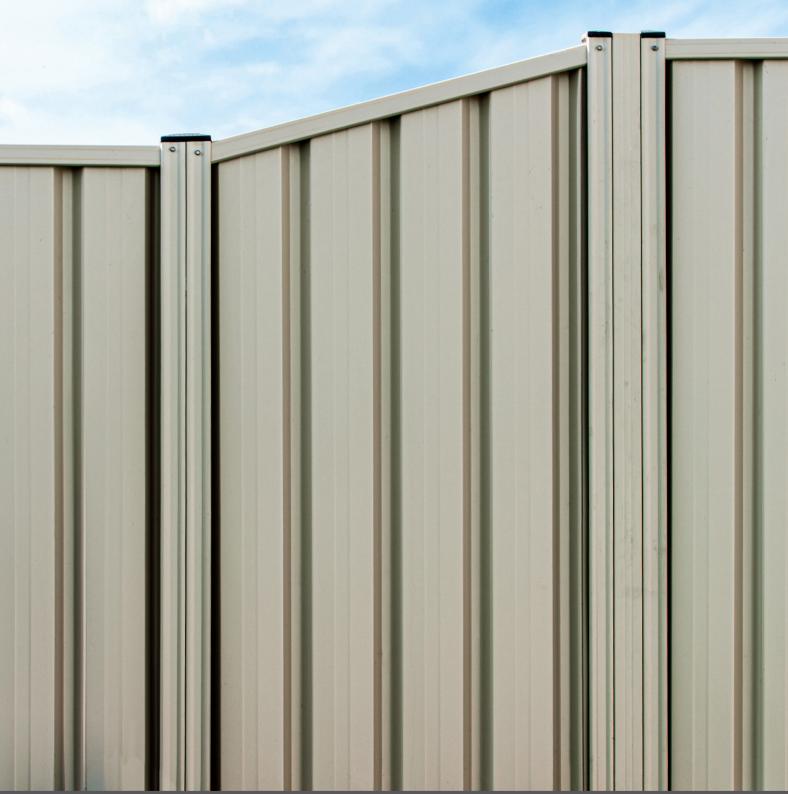

# REV<sub>5</sub>

Our Rev5 fencing offers durability and security with Revolution by Design's signature Rev5 profile. With distinctive lines creating a striking appearance from any angle, the Rev5 Panel fence is the ideal solution engineered with high-quality materials built to last.

Adding a touch of sophistication, the sturdy posts and horizontal rails creates an open and welcoming feel while effectively marking property boundaries. With minimal upkeep, Rev5 Fencing is the perfect compliment to any property.

Rev5 Panel Fence, Rev5 Post & Rail

POST AND RAIL