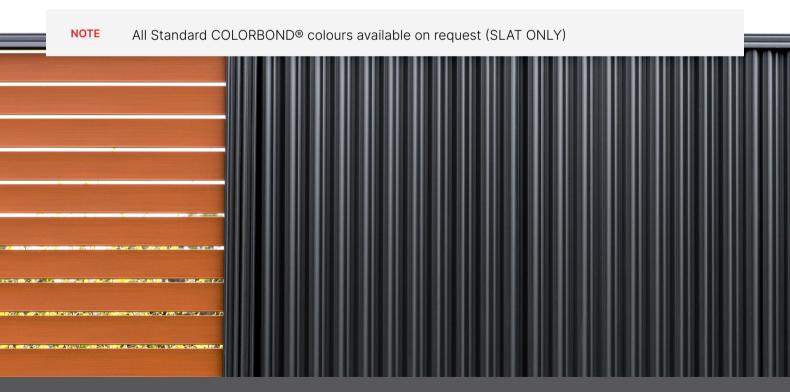

# **VICTORY STOCKADE FENCING**

Combining modern design with functionality, the Victory Stockade Fence creates a sleek and contemporary look for properties. Horizontal slats provide a clean and sophisticated appearance offering enhanced privacy without compromising airflow and light.

Victory Stockade Fencing comes in variable slat and gap widths. Slat options include 60, 70 or 90mm widths with a gap space of 5, 10 or 20mm. Engineered for simplicity, our unique market leading custom gap calculation can also provide you with a slat fence unique to your specifications.