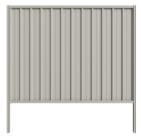

# **CORRUGATED FENCING**

Corrugated fencing strikes a balance between functionality and style, making it a popular option in contemporary fencing solutions. Offing durability and strength from the distinctive ridged design, corrugated fencing is available in horizontal and vertical applications. With minimal maintenance and hassle-free installation, options include Revolution by Design's exclusive True Oak Mid 10mm and Shallow Corrugated 16mm profiles.

## Shallow Corrugated 16mm

PANEL FENCE HORIZONTAL

PANEL FENCE VERTICAL

POST AND RAIL

#### True Oak 'MID' 10mm

PANEL FENCE HORIZONTAL

PANEL FENCE VERTICAL

POST AND RAIL

AVAILABLE IN

True Oak Mid 10mm Panel Fence Horizontal, Panel Fence Vertical, Post & Rail. Shallow Corrugated 16mm Panel Fence Horizontal, Panel Fence Vertical, Post & Rail.