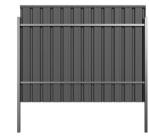

# **VICTORY STOCKADE FENCING**

Combining modern design with functionality, the Victory Stockade Fence creates a sleek and contemporary look for properties. Horizontal slats provide a clean and sophisticated appearance offering enhanced privacy without compromising airflow and light.

Victory Stockade Fencing comes in variable slat and gap widths. Slat options include 60, 70 or 90mm widths with a gap space of 5, 10 or 20mm. Engineered for simplicity, our unique market leading custom gap calculation can also provide you with a slat fence unique to your specifications.

#### AVAILABLE IN

Panel Fence, Screen Slat, Panel Extension, Pillar Slat Fence

PANEL FENCE

SCREEN SLAT

PANEL EXTENSION

PILLAR SLAT FENCE