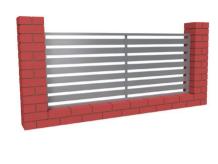

# **VICTORY STOCKADE FENCING**

Combining modern design with functionality, the Victory Stockade Fence creates a sleek and contemporary look for properties. Horizontal slats provide a clean and sophisticated appearance offering enhanced privacy without compromising airflow and light.

Victory Stockade Fencing comes in variable slat and gap widths. Slat options include 60, 70 or 90mm widths with a gap space of 5, 10 or 20mm. Engineered for simplicity, our unique market leading custom gap calculation can also provide you with a slat fence unique to your specifications.

#### AVAILABLE IN

Panel Fence, Screen Slat, Panel Extension, Pillar Slat Fence

PANEL FENCE

SCREEN SLAT

PANEL EXTENSION

PILLAR SLAT FENCE