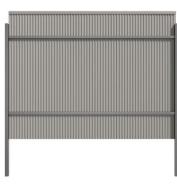

# **CORRUGATED FENCING**

Corrugated fencing strikes a balance between functionality and style, making it a popular option in contemporary fencing solutions. Offing durability and strength from the distinctive ridged design, corrugated fencing is available in horizontal and vertical applications. With minimal maintenance and hassle-free installation, options include Revolution by Design's exclusive True Oak Mid 10mm and Shallow Corrugated 16mm profiles.

Corrugated fencing is the perfect option for privacy, security, and noise reduction, making it a versatile choice for residential and commercial applications.

## Shallow Corrugated 16mm

PANEL FENCE HORIZONTAL

PANEL FENCE VERTICAL

POST AND RAIL