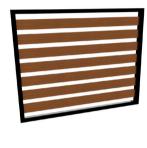

# **VICTORY STOCKADE FENCING**

Combining modern design with functionality, the Victory Stockade Fence creates a sleek and contemporary look for properties. Horizontal slats provide a clean and sophisticated appearance offering enhanced privacy without compromising airflow and light.

Victory Stockade Fencing comes in variable slat and gap widths. Slat options include 60, 70 or 90mm widths with a gap space of 5, 10 or 20mm. Engineered for simplicity, our unique market leading custom gap calculation can also provide you with a slat fence unique to your specifications.